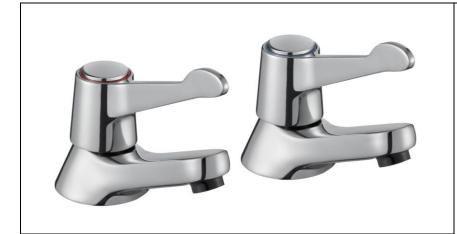

## ARAYA QT 922081 – BATH TAP PAIR

| Features & Benefits     |              |            |                      |  |  |  |
|-------------------------|--------------|------------|----------------------|--|--|--|
| 10<br>YEAR<br>Guarantee | Low Pressure | Inlet Tail | Flow<br>Straightener |  |  |  |
| Single Flow             |              |            |                      |  |  |  |