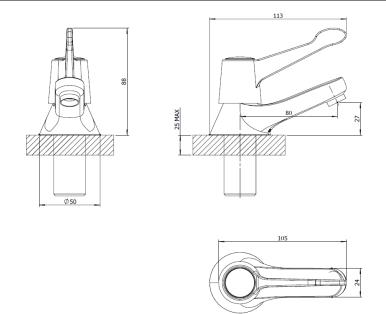

| Specification                |                 |        |              |  |      |
|------------------------------|-----------------|--------|--------------|--|------|
| Finish                       | Cł              | Chrome |              |  |      |
| Body                         | Br              | Brass  |              |  |      |
| Fittings                     | ngs Metal backn |        | nut & washer |  |      |
| Connection 3/4" BSP threaded |                 |        | ail          |  |      |
| Min dynamic pressure         |                 |        |              |  | 0.1  |
| Max dynamic pressure         |                 |        |              |  | 6    |
| Max static pressure          |                 |        |              |  | 16   |
| Max water temperature        |                 |        |              |  | 85°C |
| Flow rates                   |                 |        |              |  |      |
| Pressure                     | 0.1             | 0.5    | 1            |  | 3    |
| L/min                        | 7.6             | 25.9   | 38.1         |  | 68.4 |

All Pressures are in Bar.

Dimensions supplied are nominal and subject to tolerance.

Inclusion of aerator (if supplied) or restrictors (sold separately unless stated) will affect flow rate result.

Performance details are based on trials under test conditions and for guidance only.